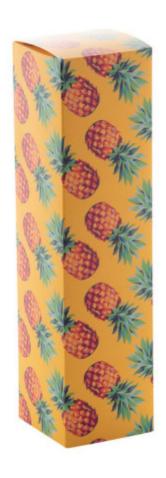

# **CREABOX PB-100 CUSTOM BOX**

### **Basic informations**

Material 1: Paper

Material 1 weight: 300 g/m2

Size: 215×55×54 mm

Box type: Reverse tuck end box

Color: White

# Specification

Custom made, full colour printed paperboard box. MOQ: 50 pcs. If the custom box is purchased without the matching product, it will be delivered flat-packed (requiring assembly). Available for the following item(s): AP721370.